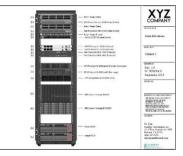

### **Rack / Equipment Elevations**

Easily pinpoint the location of core networking devices. Equipment elevations are indispensable to remote support efforts, and aid in "walking" non-technical personnel through basic troubleshooting when emergencies occur.