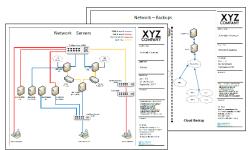

#### Network Diagrams & Process Overviews

Streamline troubleshooting and the identification of security risks.

| PC Name         | Make/Model                | CPU                                | Memory   | Service Tag | Date       |
|-----------------|---------------------------|------------------------------------|----------|-------------|------------|
| IMC-ACCTOS      | DELL Lotitudo E\$170      | Dual 2.30 CHz Intel Coro (S-0200U  | 7861 MB  | 9.F0L72     | 12/8/2010  |
| IMC-ACCTO6      |                           | Dual 2.50 CHz Intel Core i5-7200U  | 16267 MB | CYRC9H2     | 7/31/2017  |
| IMC-SFASSIST2   | DELL OptiPick 390         | Dual 3.10 GHz Intel Core iS-2400   | 8165 MB  | 8810351     | 7/31/2017  |
| IMG-ACCT07      | DELL Labitude             | Dual 2.50 GHz Intel Core iS-7200U  | 10247 ME | DX974H2     | 7/26/2017  |
| IMCTV-TYLER     | DELL Lotitudo             | Dual 2.50 CHz Intel Coro iS-7203U  | 16267 ME | F7K53H2     | \$/25/2017 |
| IMC-LEGALOS     | DELL Latitude E5470       | Dual 2.30 GHz Intel Core iS-6200U  | 7851 MB  | BGJGBG2     | 1/4/2017   |
| IMC-FINANCE03   | DELL OptiPiex 5040        | Quad 3.40 GHz Intel Core i7-6700   | 8053 MB  | 18F3002     | 8/5/2016   |
| IMC-ACQ12       | DELL Latitude E5470       | Dual 2.30 GHz Intel Core iS-6200U  | 11997 MB | 848XQC2     | 7/13/2010  |
| IMC-LEGALOS     | DELL OptiPicx 3010        | Dual 3.28 CHz Intel Core i5-6509   | 8070 MB  | JEMV382     | 2/25/2010  |
| IMG-LEGAL04     | DELL OptiPiex 3040        | Dual 3.20 GHz Intel Core iS-6500   | 8070 MB  | JENY282     | 2/25/2010  |
| IMC-PROD11      | DELL OatiPlex 1040        | Dual 3.20 CHz Intel Core iS-6500   | 8070 MB  | JEG5382     | 2/25/2010  |
| IMS-MARKETING03 | DELL OptiPlex 3040        | Dual 3.25 GHz Intel Core i5-6500   | 8070 MB  | JEGK382     | 2/25/2010  |
| IMS-FINANCE02   | DELL Latitude E7450       | Dual 2.20 GHz Intel Core iS-52000  | 4001 MB  | 5368K72     | 3/15/2010  |
| IMG-ACCT04      | DELL Latitude E7440       | Dual 2.00 GHz Intel Core iS-43100  | 4002 MB  | 2T34F12     | 12/5/2014  |
| IMS-MARKETING06 | DELL OptiPlex 3020        | Dual 3.30 GHz Intel Core iS-4590   | 8111 MB  | GZ04632     | 2/5/2015   |
| IMG-ROYALTIES02 | Dell OptPlex 3020         | Dual 3.30 GHz Intel Core i5-4590   | 8111 M9  | FSMQ432     | 2/5/2015   |
| IMG-FRODOZ      | DELL OptiPlex 7010        | Dual 3.20 GHz Intel Core iS-3470   | 3983 MB  | 24NE6Z1     | 11/2//2013 |
| IMS-FR0001      | DELL OptiPlex 7010        | Dual 3.20 GHz Intel Core i5-3470   | 3983 MB  | 2528821     | 11/27/2013 |
| IMG-MARGETUZ    | DELL OptiPlex 7010        | Dual 3.20 GHz Intel Core i6-3470   | 8079 MB  | FFCX512     | 8/1/2014   |
| ING-ACCHI08     | DELL OstiPles 7010        | Dual 3.20 GHz Intel Core is- 3470  | 8079 MB  | 5FV2112     | 7/23/2014  |
| MG-WS-ACC104    | DELL OptiPles 7010        | Ocal 3.20 GHz Intel Core it- 3470  | 80/9 M3  | 82W2112     | //11/2014  |
| MG-ACONT03      | DELL Latitude E7440       | Dual 1.90 GHz Intel Core i5-43000  | 4002 MB  | GSFJT21     | 3/11/2014  |
| MS WS DONNED2   | DELL OotiPlex 1010        | Dual 3.20 GHz Intel Core i5-3470   | 3939 M3  | JD-00EY1    | 10/15/2013 |
| MG-SERVICING02  | <b>BELL OptiPles 1010</b> | Oual 3.10 GHz Intel Core iG-3450   | 3995 M3  | CER4NV3     | 11/1//2012 |
| IMS COLLECTIONS | OELL OptiPlex 380         | Oual 3.39 Gitz Intel Core i3:2129  | 8090 M3  | 9005981     | 8/22/2012  |
| MS LEGAL03      | Oell OptiFiex 340         | Dual 3.38 Giz Intel Core i3 2129   | 3934 MI  | 1803981     | 8/22/2012  |
| IMS T1 02       | OELL VOSTO                | Dual 2.00 Gitz Intel Core i7 2640M | 8100 MB  | DOFMINT1    | 7/19/2012  |
| MG MARKETINGO2  | DELL OptiPles 390         | Dual 3.30 Gitz Intel Core i3 2120  | 3994 M3  | 2XSR9R1     | 8/10/2012  |